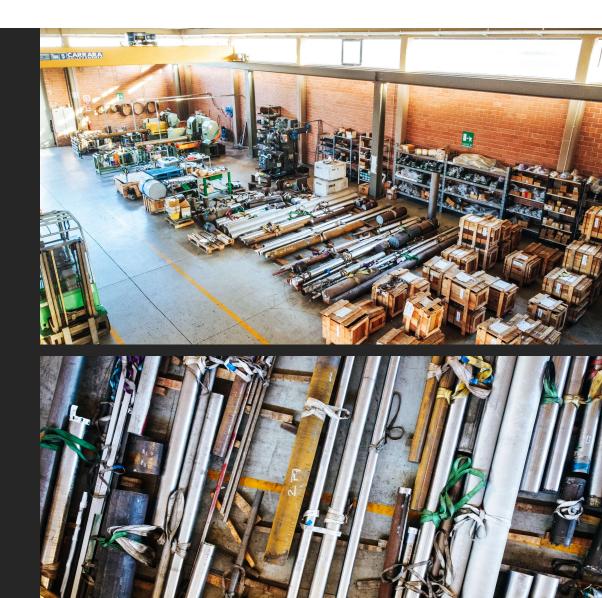

### 2.000

SQM OF PRODUCTION

3

MILLING MACHINES

LATHES

BAR CUTTING MACHINE H24 - 7/7

## SELECTED RAW MATERIAL

CARBON STEEL A105-LF2

STAINLESS STEEL 316

DUPLEX-SUPERDUPLEX

ALU-BRONZE