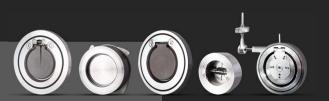

## VALVOLE INDUSTRIALI

NON RETURN CHECK VALVES STAINLESS STEEL 316L STANDARD MATERIALS: CARBON STEEL A105 - LF2 ALUMINIUM BRONZE

Product

| SWING CHECK VALVES | DISC CHECK VALVES | DUAL PLATE CHECK VALVES | COUNTERWEIGHT CHECK VALVES |
|--------------------|-------------------|-------------------------|----------------------------|
| DN 32 - DN 1200    | DN 15 - DN 80     | DN 50 - DN 500          | DN 300 - DN 800            |