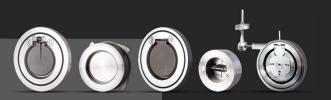

## VALVOLE INDUSTRIALI

NON RETURN CHECK VALVES STAINLESS STEEL 316L STANDARD MATERIALS: CARBON STEEL A105 - LF2 ALUMINIUM BRONZE

Product

| SWING CHECK VALVES | DISC CHECK VALVES | DUAL PLATE CHECK VALVES | COUNTERWEIGHT CHECK VALVES |
|--------------------|-------------------|-------------------------|----------------------------|
| DN 32 - DN 1200    | DN 15 - DN 80     | DN 50 - DN 500          | DN 300 - DN 800            |