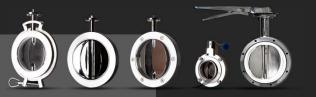

PHARMACEUTICAL PLANTS FOOD PLANTS CHEMICAL PLANTS CEMENT FACTORY

**BUTTERFLY** VALVES STAINLESS STEEL 316L STANDARD MATERIALS: CARBON STEEL A105 - LF2 SATIN / MIRROR POLISHED STEEL

| PHARMA BUTTERFLY VALVE | DOSING BUTTERFLY VALVE | WAFER BUTTERFLY VALVE | DAMPER VALVE    |
|------------------------|------------------------|-----------------------|-----------------|
| DN 100 - DN 400        | DN 100 - DN 400        | DN 50 – DN 500        | DN 50 – DN 1400 |