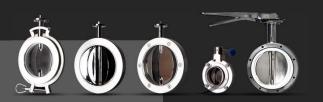

PHARMACEUTICAL PLANTS FOOD PLANTS CHEMICAL PLANTS CEMENT FACTORY

**BUTTERFLY** VALVES STAINLESS STEEL 316L STANDARD MATERIALS: CARBON STEEL A105 - LF2 SATIN / MIRROR POLISHED STEEL

| PHARMA BUTTERFLY VALVE | DOSING BUTTERFLY VALVE | WAFER BUTTERFLY VALVE | DAMPER VALVE    |
|------------------------|------------------------|-----------------------|-----------------|
| DN 100 - DN 400        | DN 100 - DN 400        | DN 50 – DN 500        | DN 50 – DN 1400 |