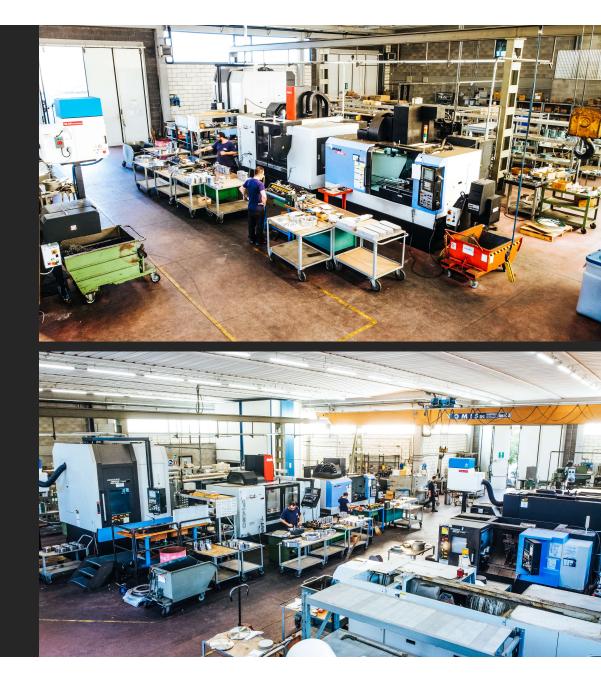

### 2.000

SQM OF PRODUCTION

3

MILLING MACHINES

LATHES

BAR CUTTING MACHINE H24 - 7/7